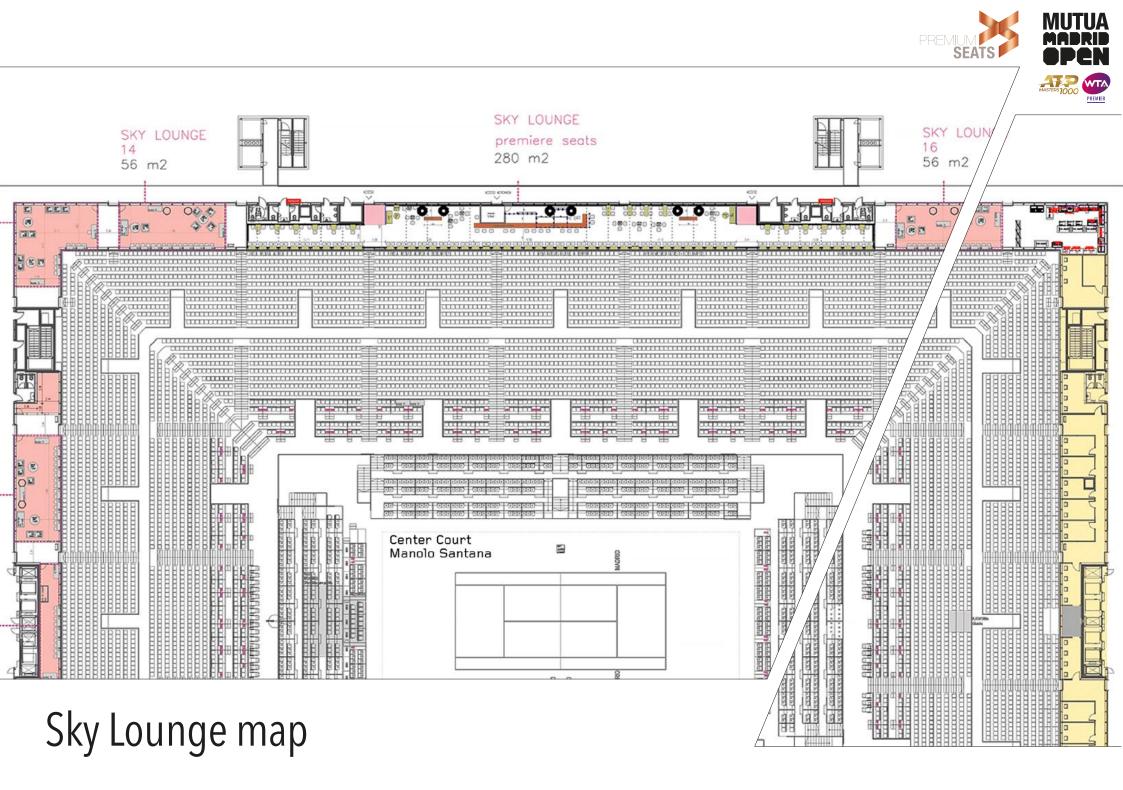

#### Premium Seats

- Premium Area
- Privileged position on center court Exclusive restauration and networking area

- Fantastic views of the gameDay or night session and Subscription

## Premium Sky Lounge

- Exclusive area on top of the Manolo Santana center court.
- A complement to the best tennis.

 Open Bar VIP catering Premium Sky Lounge

# Premium Sky Lounge