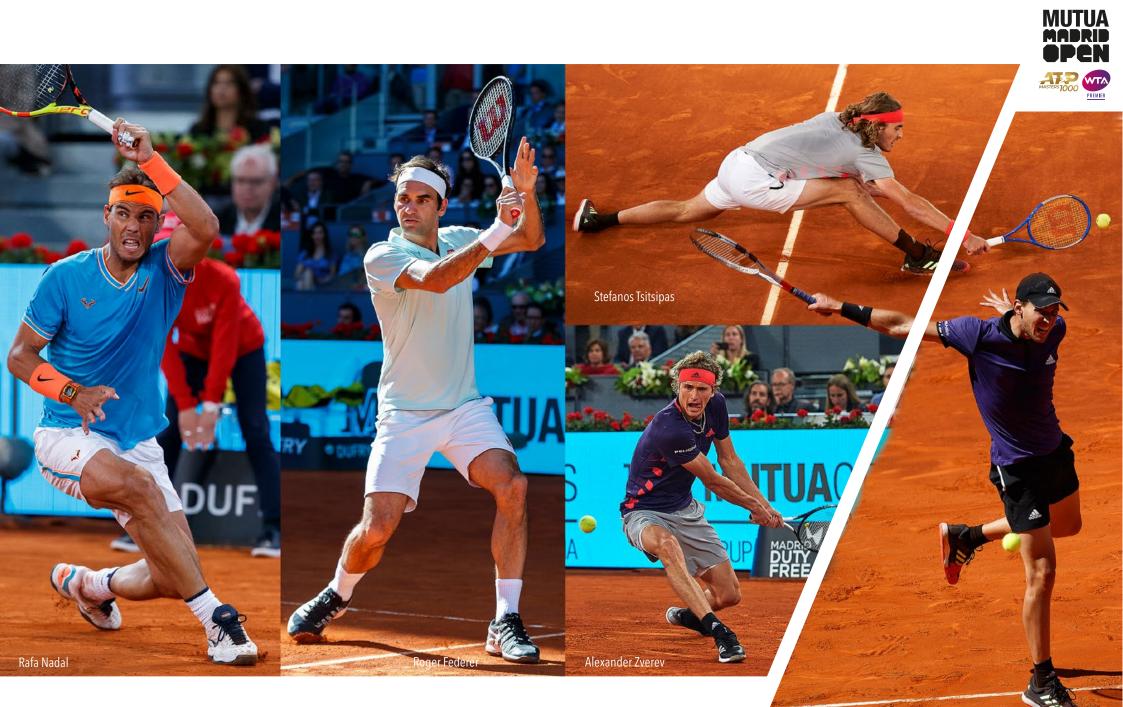

#### Premium Seats Mutua Madrid Open 2020



MUTUA

# from the 1<sup>st</sup> until the 10<sup>th</sup> of may 2020



#### Prize Money: 13.072.320€



## The best ATP Players

Dominic Thiem





## The "Caja Mágica"

A technological venue with 3 retractable roofs situated in the park of Manzanares and designed by the architect Dominique Perrault.



#### Premium Seats

- Premium Area
- Privileged position on center court Exclusive restauration and networking area



- Fantastic views of the gameDay or night session and Subscription





## Premium Sky Lounge

- Exclusive area on top of the Manolo Santana center court.
- A complement to the best tennis.



 Open Bar VIP catering Premium Sky Lounge



# Premium Sky Lounge