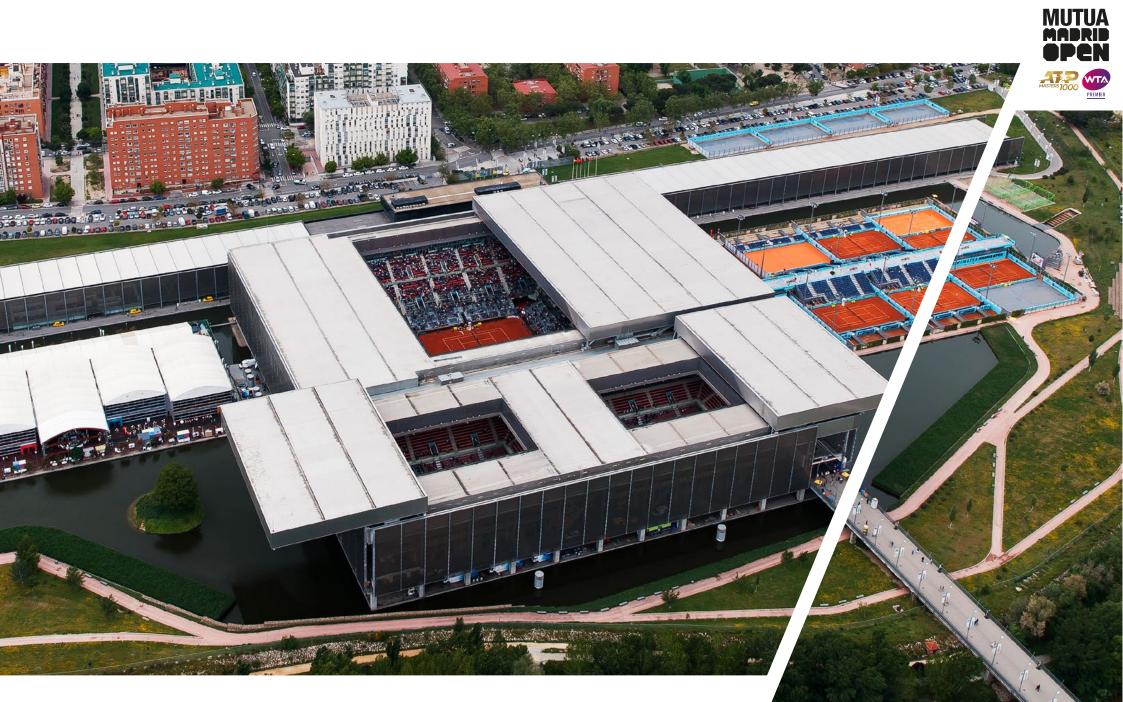

## The "Caja Mágica"

A technological venue with 3 retractable roofs situated in the park of Manzanares and designed by the architect Dominique Perrault.