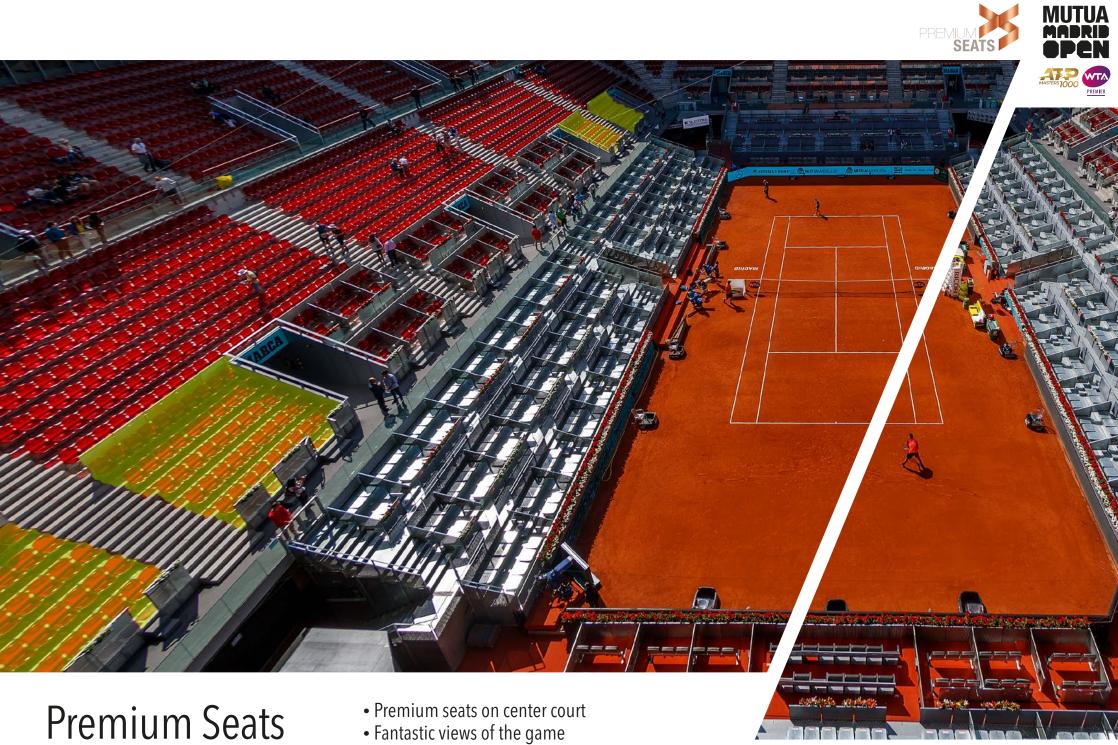

#### Premium Seats Mutua Madrid Open 2020

MUTUA

#### Premium Seats

- Premium Area
- Privileged position on center court Exclusive restauration and networking area

- Fantastic views of the gameDay or night session and Subscription