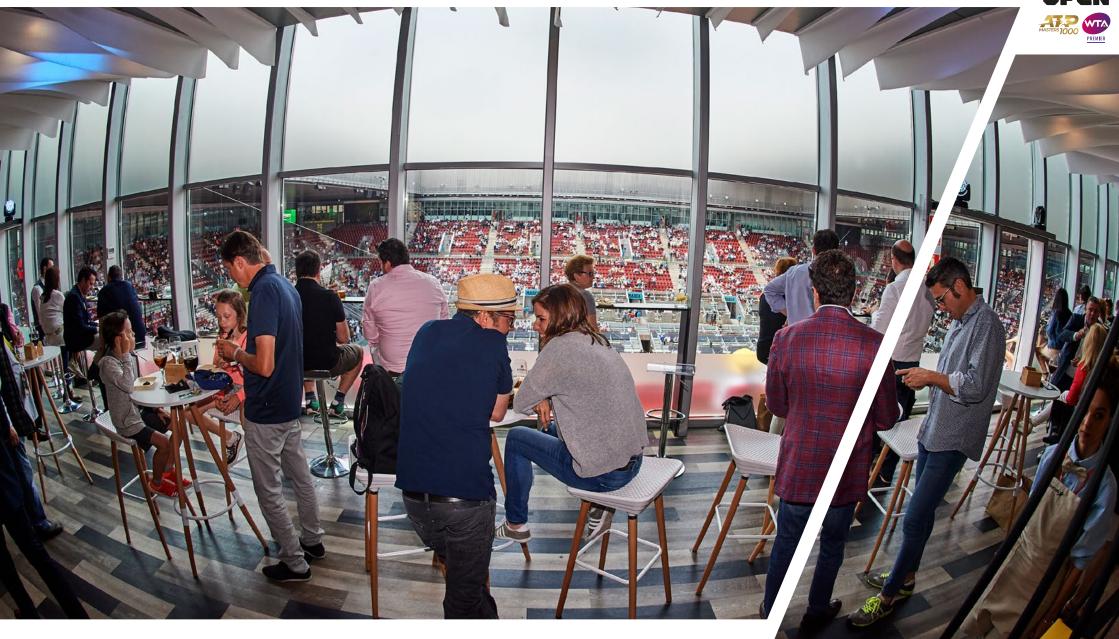

## Premium Sky Lounge

- Exclusive area on top of the Manolo Santana center court.
- A complement to the best tennis.

 Open Bar VIP catering Premium Sky Lounge

# Premium Sky Lounge